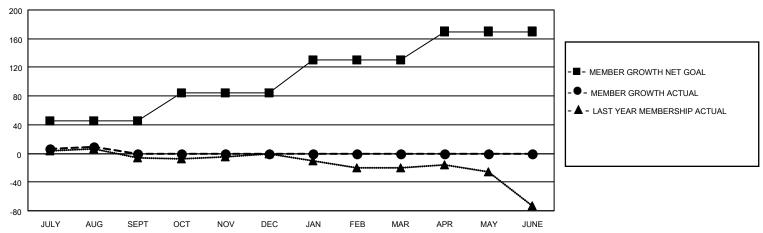

## GOALS AND ACTUAL MEMBERS CUMULATIVE

| DROPPED CLUBS: 4 |    | 9 CLUBS OF 70 ADDED 1 OR<br>MORE NEW MEMBERS | GENDER DISTRIBUTION                 |              |  |
|------------------|----|----------------------------------------------|-------------------------------------|--------------|--|
|                  |    |                                              |                                     | 504 (52.89%) |  |
|                  |    |                                              | FEMALE                              | 449 (47.11%) |  |
| DROPPED MEMBERS  |    |                                              | NON BINARY                          | 0 (0.00%)    |  |
|                  | 4  |                                              | PREFER NOT TO ANSWER                | 0 (0.00%)    |  |
| DECEASED         | 4  |                                              |                                     |              |  |
| CLUB CANCELLED   | 0  | CLICK HERE FOR CUMULATIVE                    | TOTAL FAMILY UNIT MEMBERS 307       |              |  |
| OTHER            | 7  | MEMBERSHIP DATA                              |                                     |              |  |
| TOTAL            | 11 |                                              | FAMILY MEMBERS PAYING HALF DUES 158 |              |  |
|                  |    |                                              |                                     |              |  |